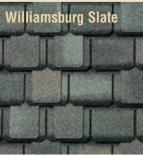

| A                       |                               | 4                                                                                | Color Key:             |                   |               |             |                  |                   |                            |                            |                   |  |  |  |  |  |
|-------------------------|-------------------------------|----------------------------------------------------------------------------------|------------------------|-------------------|---------------|-------------|------------------|-------------------|----------------------------|----------------------------|-------------------|--|--|--|--|--|
| Availability            |                               |                                                                                  |                        |                   |               |             | berline HD®      |                   | 🔺 – Timberline Ultra HD®   |                            |                   |  |  |  |  |  |
|                         | Ask your o                    | Ask your contractor which of these GAF plants supplies the shingles in your area |                        |                   |               |             |                  |                   |                            |                            |                   |  |  |  |  |  |
|                         | Baltimore/<br>Myerstown<br>MD | Dallas/<br>Ennis<br>TX                                                           | Michigan<br>City<br>IN | Minneapolis<br>MN | Shafter<br>CA | Tampa<br>FL | Tuscaloosa<br>AL | Western<br>Canada | Central-<br>West<br>Canada | Central-<br>East<br>Canada | Easterr<br>Canada |  |  |  |  |  |
| Most Popular<br>Colors: |                               |                                                                                  |                        |                   |               |             |                  |                   |                            |                            |                   |  |  |  |  |  |
| Barkwood                | • •                           |                                                                                  | • •                    | • •               | • •           | • •         | • •              | • •               | • •                        | •                          | • •               |  |  |  |  |  |
| Charcoal                | • •                           |                                                                                  | • •                    | • •               | • •           | • •         | • •              |                   | • •                        | • •                        | • 🔺               |  |  |  |  |  |
| Hickory                 | • •                           | •                                                                                | • •                    | • •               | • •           | •           | ٠                |                   | •                          | • •                        | • ▲               |  |  |  |  |  |
| Hunter<br>Green         | • ▲                           | •                                                                                | •                      | •                 | •             | •           | •                |                   |                            | •                          | • •               |  |  |  |  |  |
| Shakewood               |                               | •                                                                                | •                      | • 🔺               | • •           | • •         |                  |                   |                            |                            | • •               |  |  |  |  |  |
| Slate                   |                               |                                                                                  | • •                    | •                 |               |             |                  |                   | •                          | •                          | • •               |  |  |  |  |  |
| Weathered<br>Wood       | • ▲                           |                                                                                  | • ▲                    | • 🔺               | • ▲           | • •         | • ▲              | •                 | •                          | •                          | • ▲               |  |  |  |  |  |
| Regional<br>Colors:     |                               |                                                                                  |                        |                   |               |             |                  |                   |                            |                            |                   |  |  |  |  |  |
| Birchwood               |                               |                                                                                  | ٠                      | •                 | • •           | •           | •                |                   | •                          | •                          |                   |  |  |  |  |  |
| Biscayne<br>Blue        | • ▲                           |                                                                                  |                        |                   |               |             |                  |                   |                            |                            | •                 |  |  |  |  |  |
| Canadian<br>Driftwood   |                               |                                                                                  |                        |                   |               |             |                  | •                 | ٠                          | •                          | •                 |  |  |  |  |  |
| Copper<br>Canyon        |                               |                                                                                  |                        |                   | •             |             |                  |                   |                            |                            |                   |  |  |  |  |  |
| Driftwood               |                               |                                                                                  |                        |                   |               | •           | •                |                   |                            |                            |                   |  |  |  |  |  |
| Fox Hollow<br>Gray      | • •                           |                                                                                  | •                      | •                 |               |             |                  |                   |                            |                            |                   |  |  |  |  |  |
| Mission<br>Brown        | •                             | •                                                                                | ٠                      | •                 | •             |             |                  | ٠                 | ٠                          | ٠                          | ٠                 |  |  |  |  |  |
| Oyster Gray             | •                             |                                                                                  |                        |                   |               |             |                  |                   |                            |                            |                   |  |  |  |  |  |
| Patriot Red             |                               |                                                                                  |                        |                   |               |             |                  |                   |                            |                            |                   |  |  |  |  |  |
| Pewter Gray             |                               | ٠                                                                                | • •                    | • •               |               |             |                  | •                 |                            | • •                        | • •               |  |  |  |  |  |
| Sienna<br>Sunset        |                               |                                                                                  |                        |                   |               |             |                  |                   |                            |                            |                   |  |  |  |  |  |
| Sunset Brick            |                               |                                                                                  |                        |                   |               | •           |                  |                   |                            |                            |                   |  |  |  |  |  |
| White <sup>1</sup>      |                               |                                                                                  |                        |                   |               | •           | •                |                   |                            |                            |                   |  |  |  |  |  |
| Williamsburg<br>Slate   | •                             |                                                                                  | •                      |                   |               |             |                  |                   |                            |                            |                   |  |  |  |  |  |