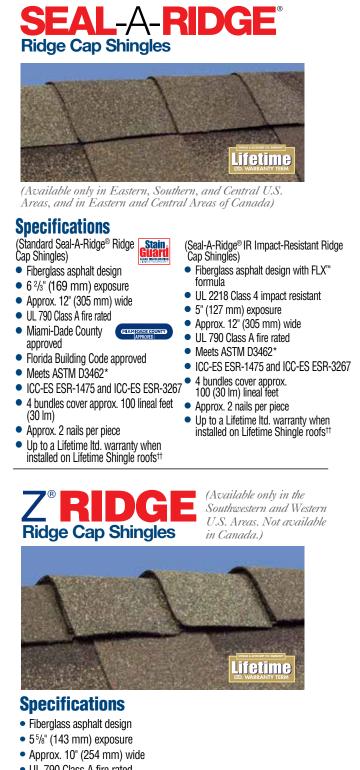

## **Ridge Cap** Shingles

#### portant Warning:

GAF Ridge Cap Shingles are designed to **complement** the color of your GAF laminated shingles. But some contractors cut costs by using the tabs from a 20-year or 25-year 3-tab shingle as your ridge cap. To ensure the closest color consistency for your roof, ask your contractor to use genuine GAF Ridge Cap Shingles!

#### **Specifications**

- Fiberglass asphalt design
- Available in 12" (305 mm) width
- 8" (203 mm) exposure
- UL 790 Class A fire rated
- Meets ASTM D3161 Class F; ASTM D3018 Type I; and ASTM D3462\*
- Miami-Dade County approved
- CSA A123.5
- Florida Building Code approved
- ICC-ES ESR-1475 and ICC-ES ESR-3267
- 150 pieces per 100 lineal ft. (30 lm):
- 5 bundles per 100 lineal ft. (30 lm)
- Approx. 2 nails per piece

Available throughout the U.S. (except the Western Area) & Canada (Check color availability with the nearest GAF sales office)

#### for PROPERTY OWNERS

- Perfect Finishing Touch... Extra-thick, double-layer design with massive 8" (203 mm) exposure is 195% thicker than strip shingles for a distinctive, upscale look
- The Right Colors... Designed to complement the color of your GAF laminated shingles (unlike using cut-up 3-tab shingles)
- Stays In Place... Dura Grip<sup>™</sup> Self-seal Adhesive seals each piece tightly and reduces the risk of shingle blow-off
- StainGuard<sup>®</sup> Protection... Helps ensure the beauty of your roof against unsightly blue-green algae<sup>+</sup>
- Peace Of Mind... Up to a Lifetime ltd. warranty when installed on Lifetime Shingle roofs<sup>††</sup>

#### for **PROFESSIONALS**

- Versatile... 12" (305 mm) wide design fits over most ridge vents
- Easier To Install... Newly improved pre-scored design with large 8" (203 mm) exposure means no cutting on the roof and fewer pieces to install
- Highest Quality... Dual layers are sturdy and strong, yet bend easily to hug the ridge line

### RIDGLASS Premium Ridge Cap Shingles

\* Periodically tested by independent and internal labs to ensure compliance with ASTM D3462 at time of manufacture. Test results obtained after manufacture will vary. \*See GAF Shingle & Accessory Ltd. Warranty for complete coverage and restrictions.

#### **Specifications**

- Fiberglass SBS polymer-modified asphalt design
- Available in 8" (203 mm) and 10" (254 mm) widths
- 8" (203 mm) exposure
- Meets ASTM D3161 Class A; ASTM D3018 Type I; and ASTM D3462\*
- UL 790 Class A fire rated
- CSA A123.5
- ICC-ES ESR-1475 and ICC-ES ESR-3267
- 48 (8" [203 mm] & 10" [254 mm]) pcs./ box (one box covers 31 lineal ft. [9 lm] of finished hip & ridge); 3.2 boxes cover approx. 100 lineal ft. (30 lm)
- Approx. 2 nails per piece

Available only in the Western Areas of the U.S. and Canada

#### for PROPERTY OWNERS

- Incredible Appearance... Unique, ultra-high profile design is up to 382% thicker than typical strip shingles—to enhance the natural beauty of your home by sharply framing the roof line
- **Special Design...** Created for the unique architectural style of homes in the Western Areas of the U.S. and Canada
- The Right Colors... Designed to complement the color of your roof's shinales
- Stays In Place... Dura Grip<sup>™</sup> Self-seal Adhesive seals each piece tightly and reduces the risk of shingle blow-off
- Peace Of Mind... Up to a Lifetime ltd. warranty when installed on Lifetime Shingle roofs<sup>††</sup>

#### for **PROFESSIONALS**

- High Quality... Special SBS polymer-modified asphalt helps prevent cracking and peeling during installation
- Ready To Install... Patented, pre-folded design with 8" (203 mm) exposure means no costly cutting or folding on the roof
- Saves Time... Fewer pieces to apply allows you to offer greater customer value