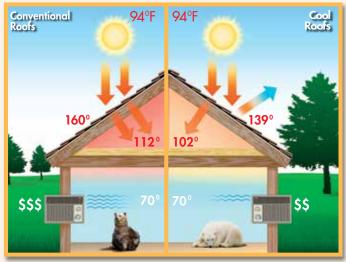

### "Revolutionary Energy Savings!"

### Now get potential energy and cost savings when you install GAF Timberline<sup>®</sup> Cool Series Shingles

The revolutionary Timberline® Cool Series Shingles reflect sunlight to reduce unwanted attic heat build-up-to save energy. They are rated by the Cool Roof Rating Council (CRRC) and are ENERGY STAR® qualified (U.S. only).<sup>1,2</sup>

- Helps Reduce Energy Cooling Costs... Cool roofs may save you an average of 7-15% on your total cooling costs, depending on geography, season, and property<sup>3</sup>
- Rebates... Some utility companies and municipalities may offer rebate incentive programs for installing a cool roof.<sup>2</sup>

### It's sooo cool!<sup>†</sup>

Thanks to the reflective nature of Timberline® Cool Series Shingles, part of the heat radiating from the sun gets reflected, reducing the heat in the aftic and heat going into the house. It may translate into substantial savings in air-conditioning bills. <sup>†</sup>Results may vary by geography, season, and property.