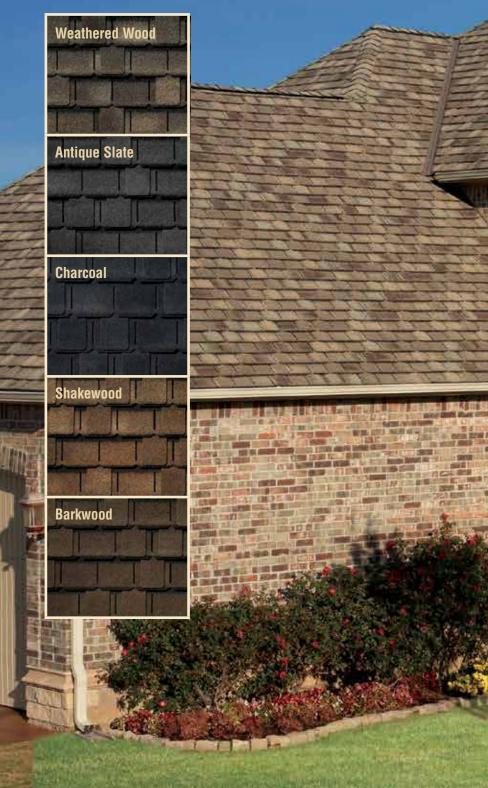

# High Definition® Colors/Availability

### Most Popular High Definition® Colors (Available nationwide)

#### Color Shown: Weathered Wood

R

U.S. only