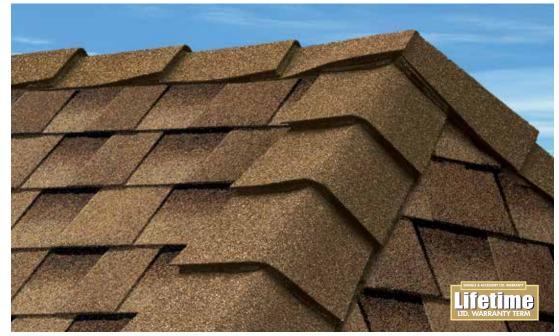

## **Ridge Cap** Shingles

#### portant Warning:

GAF Ridge Cap Shingles are designed to **complement** the color of your GAF laminated shingles. But some contractors cut costs by using the tabs from a 20-year or 25-year 3-tab shingle as your ridge cap. To ensure the closest color consistency for your roof, ask your contractor to use genuine GAF Ridge Cap Shingles!

#### **Specifications**

- Fiberglass asphalt design
- Available in 12" (305 mm) width
- 8" (203 mm) exposure
- UL 790 Class A fire rated
- Meets ASTM D3161 Class F; ASTM D3018 Type I; and ASTM D3462\*
- Miami-Dade County approved
- CSA A123.5
- Florida Building Code approved
- ICC-ES ESR-1475 and ICC-ES ESR-3267
- 150 pieces per 100 lineal ft. (30 lm):
- 5 bundles per 100 lineal ft. (30 lm)
- Approx. 2 nails per piece