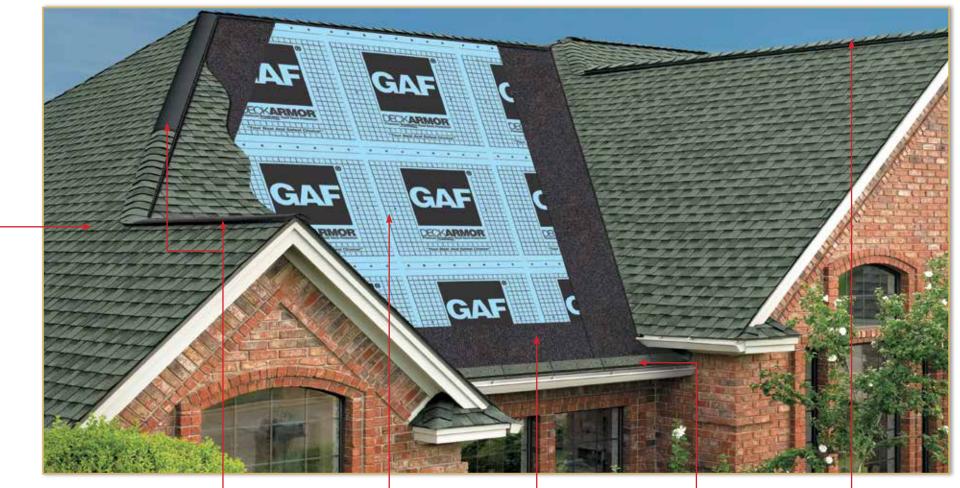

# The GAF Lifetime Roofing System

and had a state of the state of

Because A New Roof Is More Than Just Shingles–Page 2

# **GET AUTOMATIC LIFETIME PROTECTION ON YOUR ENTIRE GAF ROOFING SYSTEM!**<sup>†</sup>

A new roof is more than just shingles. When you install any GAF Lifetime Shingle and at least 3 qualifying accessories, you'll automatically get a Lifetime ltd. warranty on your shingles and all qualifying GAF accessories.<sup>†</sup> Why settle for anything less?

#### GAF Cobra<sup>®</sup> Attic Ventilation

Helps remove excess heat and moisture from your attic that can raise your energy bills, cause premature peeling of interior paint and wallpaper, and even affect your health.

#### GAF **Roof Deck** Protection

Allows moisture to escape from your attic while providing an exceptionally strong layer of protection against wind-driven rain. Also, lies flatter for a better-looking roof.

#### GAF Leak Barrier

Provides exceptional protection against leaks caused by roof settling and extreme weather. Ideal upgrade at all vulnerable areas (including at the eaves in the North\*).

GAF

†See GAF Shingle & Accessory Ltd. Warranty for complete coverage and restrictions. The word "Lifetime" means as long as the original individual owner(s) of a single-family detached residence [or the second owner(s) in certain circumstances] owns the property where the shingles and accessories are installed. For owners/structures not meeting the above criteria, Lifetime coverage is not applicable. Lifetime Itd. warranty on accessories requires the use of at least three qualifying GAF accessories and the use of Lifetime Shingles.

## Starter Strip Shingles

Saves time, eliminates waste, and reduces the risk of blow-off...and may even help qualify for upgraded wind warranty coverage (see GAF Shingle & Accessory Ltd. Warrantv<sup>†</sup> for details).

Enhances the beauty of your home while guarding against leaks at the hips and ridges.