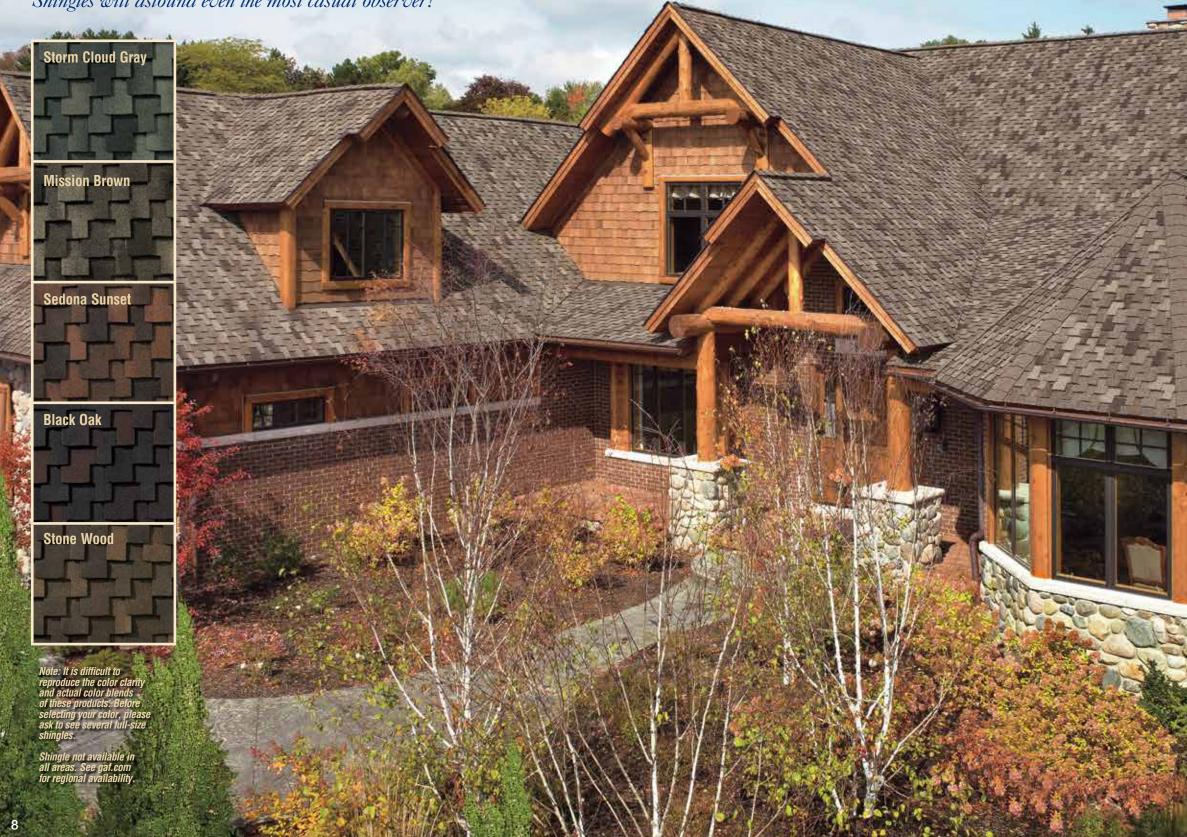

### The Ultimate Choice For A Rugged Wood-Shake Look

"The incredible depth and dimension of Grand Canyon® Shingles will astound even the most casual observer!"

Color Shown: Mission Brown

HOUSEKEEPING

U.S. only

Note: It is difficult to reproduce the color clarity and actual color blends of these products. Before selecting your color, please ask to see several full-size shingles.