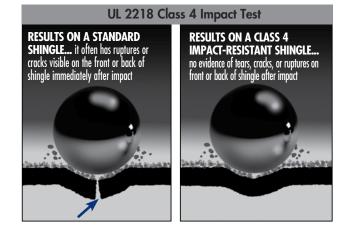

### Impact-Resistant Shingles

Get Potential Insurance Savings And Extra Protection For Your Most Valuable Asset!

- Potential Insurance Savings... Passes UL 2218 Class 4, and may qualify for insurance discounts<sup>†</sup>
- Excellent Wind Performance... Shingles are warranted to withstand maximum wind gusts of up to 130 mph (209 km/h)\*
- Peace Of Mind... Lifetime Itd. transferable warranty with Smart Choice<sup>®</sup> Protection for the first ten years\*\*
- **Exceptional Protection...** Design includes an SBS modified asphalt formula for rubber-like flexibility and maximum impact resistance
- **Ridge Cap Shingles...** Use our Seal-A-Ridge<sup>®</sup> IR Impact-Resistant Ridge Cap Shingles, UL 2218 Class 4 Ridge Cap Shingles. They're a unique color match to GAF Impact-Resistant Shingles.

#### GAF IR Shingles meet the highest impact-resistance rating...

The UL 2218 Impact Test was developed in conjunction with insurance industry leaders. It's based on dropping a 2" (51 mm) steel ball from 20' (6 m) onto the top of a shingle to see whether the shingle cracks (see illustration below). GAF IR Shingles pass Class 4-the highest rating possible. Check with your insurance agent about potential savings on your homeowners insurance.<sup>†</sup>

- What you should also know about the UL 2218 impact test: Forceful Impact... The test simulates hailstorms impacting a roof at a speed of over 70 mph (110 km/h)!
- Potential Leaks... Shinales that fail the impact test are more likely to allow water to leak into your home.
- No Warranty Improvement... GAF's warranty does not cover hail damage even for shinales that pass this test.