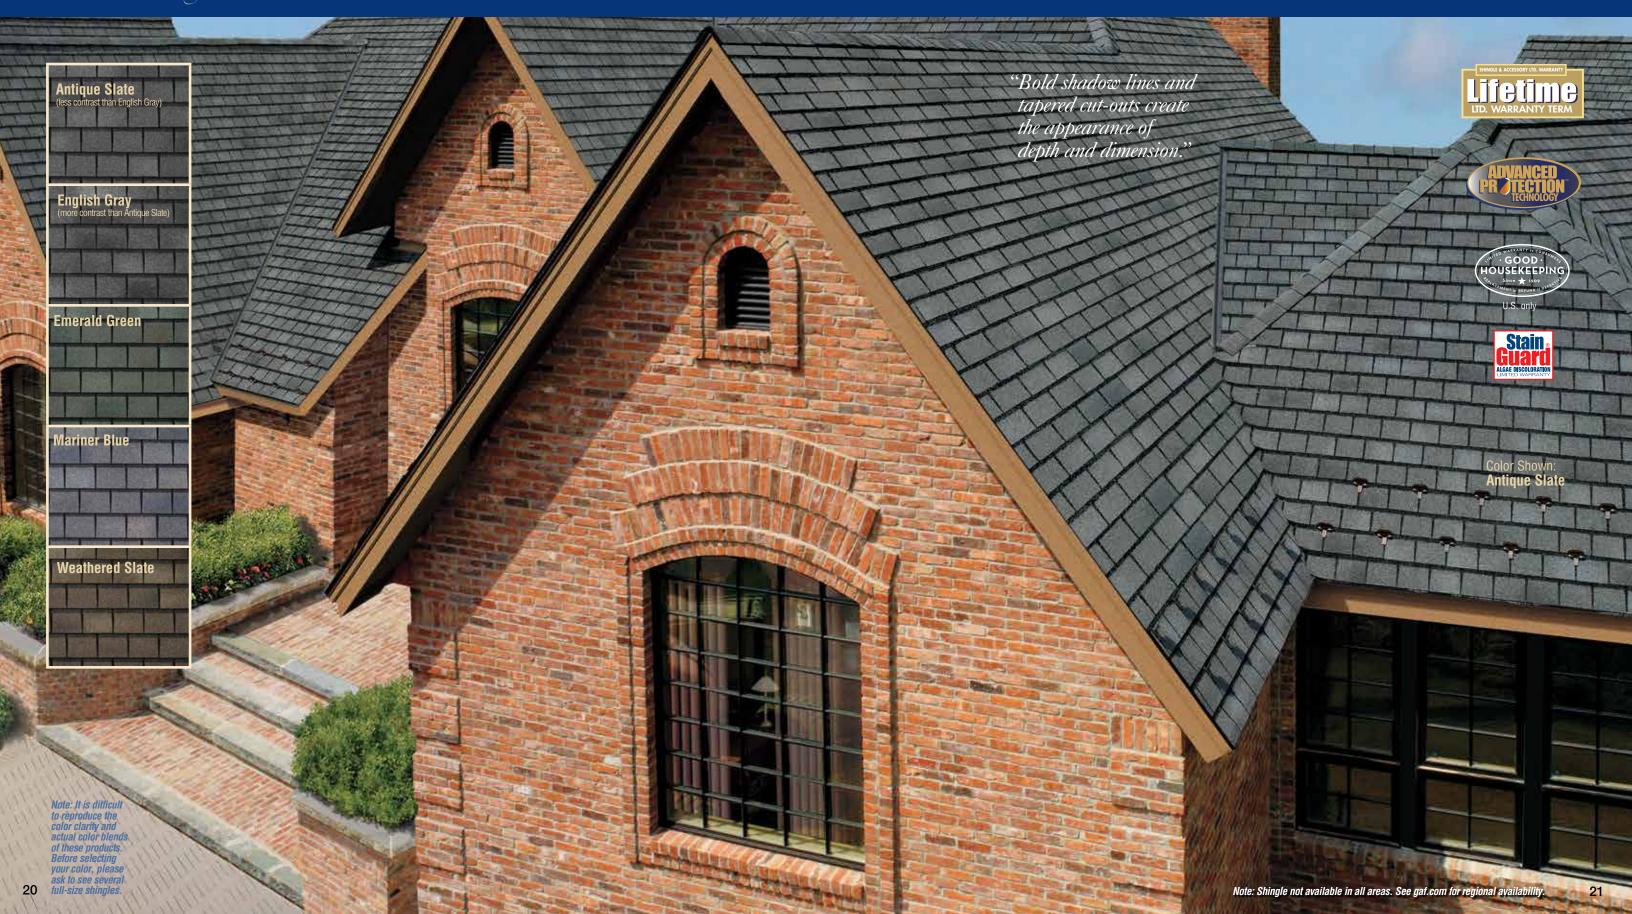

### Timeless Beauty...Uncompromising Performance

Antique Slate

Aged Oak

Calific -

Shingle not available in all areas. See gaf.com

"With its ultra-dimensional, slate-like design, Camelot<sup>®</sup> may be the most beautiful and stylish asphalt shingle ever made!"