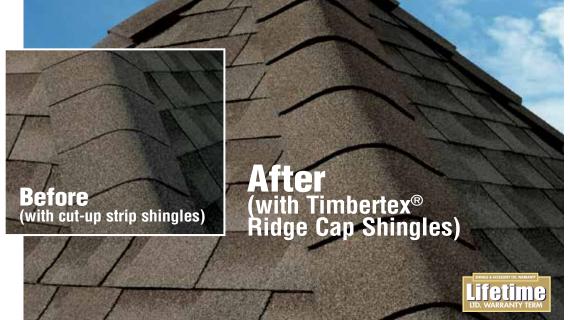

#### portant Warning:

GAF Ridge Cap Shingles are designed to **complement** the color of your GAF laminated shingles. But some contractors cut costs by using the tabs from a 20-year or 25-year 3-tab shingle as your ridge cap. To ensure the closest color consistency for your roof, ask your contractor to use genuine GAF Ridge Cap Shingles!

#### for PROPERTY OWNERS

- Perfect Finishing Touch... Extra-thick, double-layer design with massive 8" (203 mm) exposure is 195% thicker than strip shingles for a distinctive, upscale look
- The Right Colors... Designed to complement the color of your GAF laminated shingles (unlike using cut-up 3-tab shingles)
- Stays In Place... Dura Grip<sup>™</sup> Self-seal Adhesive seals each piece tightly and reduces the risk of shingle blow-off
- StainGuard<sup>®</sup> Protection... Helps ensure the beauty of your roof against unsightly blue-green algae<sup>+</sup>
- Peace Of Mind... Up to a Lifetime ltd. warranty when installed on Lifetime Shingle roofs<sup>††</sup>