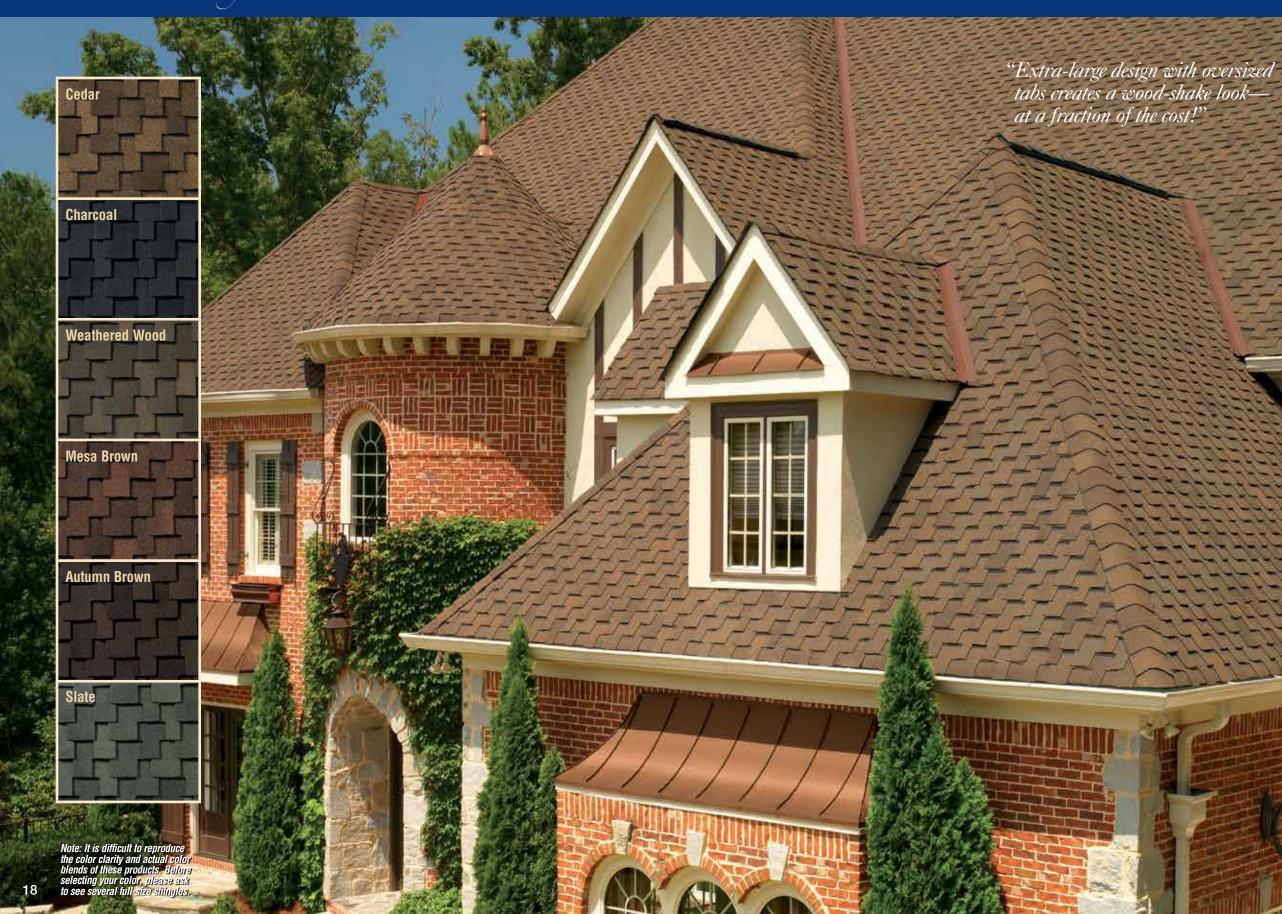

### Great Value For A Rugged Wood-Shake Look

Color Shown: Mesa Brown

# The Look Of Slate... At A Fraction Of The Cost