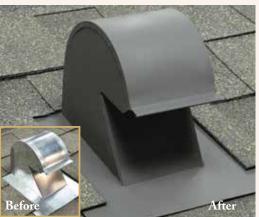

#### GAF Cobra<sup>®</sup> Attic Ventilation

Helps remove excess heat and moisture from your attic that can raise your energy bills, cause premature peeling of interior paint and wallpaper, and even affect your health.