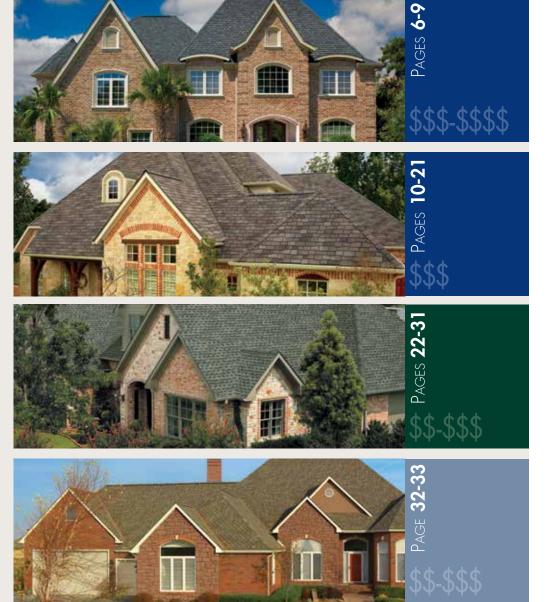

#### GAF Lifetime Roofing System 2-39

| Lifetime Shingles                                     | 4-33  |
|-------------------------------------------------------|-------|
| Ultrg-Premium Collection                              |       |
| Lifetime Designer Shingles                            | 6-9   |
| Camelot®                                              | 6     |
| Grand Canyon®                                         | 8     |
| Value Collection                                      |       |
| Lifetime Designer Shingles                            | 10-21 |
| Sienna®                                               | 10    |
| Woodland®                                             | 12    |
| Monaco®                                               | 14    |
| Camelot® II                                           | 16    |
| Grand Sequoia®                                        | 18    |
| Slateline®                                            | 20    |
| Timberline <sup>®</sup> Lifetime Shingles             | 22-31 |
| Timberline <sup>®</sup> High Definition <sup>®</sup>  | 22    |
| Timberline <sup>®</sup> American Harvest <sup>®</sup> | 28    |
| Timberline <sup>®</sup> Natural Shadow <sup>®</sup>   | 30    |
| Specialty Lifetime Shingles                           | 32-33 |
| Timberline <sup>®</sup> Cool Series                   | 32    |
| Grand Sequoia® IR                                     | 33    |
| Timberline <sup>®</sup> ArmorShield™ II               | 33    |
| Lifetime Roofing                                      |       |
| System Accessories                                    | 34-39 |
| Roof Deck Protection                                  | 34    |
| Cobra <sup>®</sup> Attic Ventilation                  | 36    |
| Waterproof Leak Barriers                              | 37    |
| Eave/Rake Starter Strips                              | 37    |
| Ridge Cap Shingles                                    | 38    |
| hage cap oningies                                     | 00    |

#### **Ultra-Premium Lifetime Designer Shingles**

GAF's Ultra-Premium Lifetime Designer Shingles are our top-of-the-line asphalt shingles. They offer a variety of styles and colors to complement your home and to suit virtually any taste. These are the very best asphalt shingles you can buy!

#### **Value Collection** Lifetime Designer Shingles

Now you can have the beauty and style of designer roofing—but at an incredibly affordable price. GAF's Value Collection Lifetime Designer Shingles offer an exceptionally wide array of designer styles and colors, but at prices only slightly more than a standard architectural shingle.

### **Timberline® Lifetime Shingles**

Timberline<sup>®</sup> Shingles are the #1-selling shingles in North America. They offer the very best combination of performance and value that you can get for your home. Choose from High Definition®, Natural Shadow<sup>®</sup>, or American Harvest<sup>®</sup> Shingles, the newest addition to the Timberline<sup>®</sup> family.

### **Specialty Lifetime Shingles**

GAF offers shingles with special features, including our Timberline® Cool Series Shingles, which are ENERGY STAR® qualified (U.S. only), and our Grand Sequoia<sup>®</sup> IR Shingles and Timberline<sup>®</sup> ArmorShield™ II Shingles, which are Class IV impact resistant