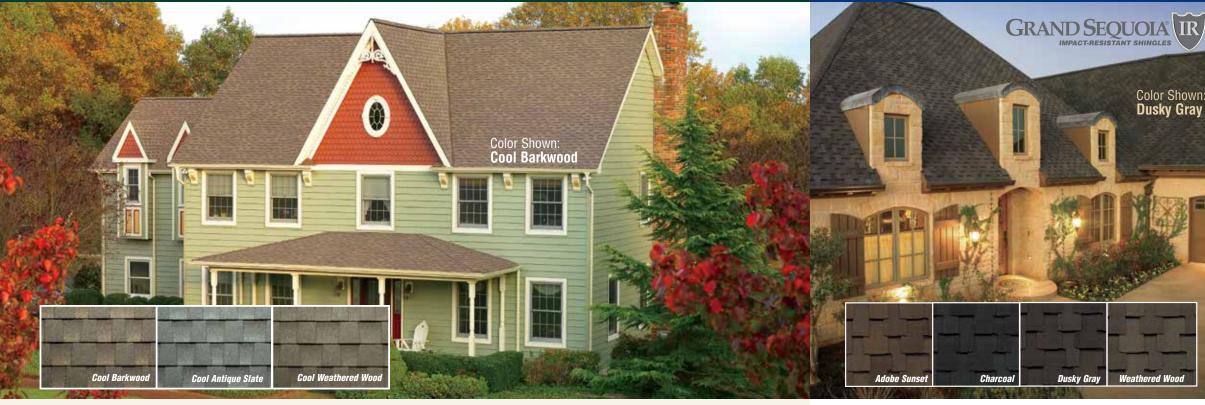

### Now get potential energy and cost savings when you install GAF Timberline<sup>®</sup> Cool Series Shingles

The revolutionary Timberline® Cool Series Shingles reflect sunlight to reduce unwanted attic heat build-up-to save energy. They are rated by the Cool Roof Rating Council (CRRC) and are ENERGY STAR® qualified (U.S. only).<sup>1,2</sup>