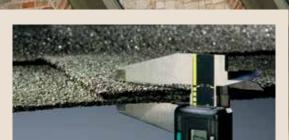

#### GAF IR Shingles meet the highest impact-resistance rating...

The UL 2218 Impact Test was developed in conjunction with insurance industry leaders. It's based on dropping a 2" (51 mm) steel ball from 20' (6 m) onto the top of a shingle to see whether the shingle cracks (see illustration below). GAF IR Shingles pass Class 4-the highest rating possible. Check with your insurance agent about potential savings on your homeowners insurance.<sup>†</sup>

- What you should also know about the UL 2218 impact test: Forceful Impact... The test simulates hailstorms impacting a roof at a speed of over 70 mph (110 km/h)!
- Potential Leaks... Shinales that fail the impact test are more likely to allow water to leak into your home.
- No Warranty Improvement... GAF's warranty does not cover hail damage even for shinales that pass this test.