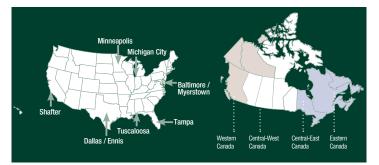

| A                       |                               | 4                                                                                | Color Key:             |                   |               |             |                  |                   |                            |                            |                   |  |  |  |  |  |
|-------------------------|-------------------------------|----------------------------------------------------------------------------------|------------------------|-------------------|---------------|-------------|------------------|-------------------|----------------------------|----------------------------|-------------------|--|--|--|--|--|
| Availability            |                               |                                                                                  |                        |                   |               |             | berline HD®      |                   | 🔺 – Timberline Ultra HD®   |                            |                   |  |  |  |  |  |
|                         | Ask your o                    | Ask your contractor which of these GAF plants supplies the shingles in your area |                        |                   |               |             |                  |                   |                            |                            |                   |  |  |  |  |  |
|                         | Baltimore/<br>Myerstown<br>MD | Dallas/<br>Ennis<br>TX                                                           | Michigan<br>City<br>IN | Minneapolis<br>MN | Shafter<br>CA | Tampa<br>FL | Tuscaloosa<br>AL | Western<br>Canada | Central-<br>West<br>Canada | Central-<br>East<br>Canada | Easterr<br>Canada |  |  |  |  |  |
| Most Popular<br>Colors: |                               |                                                                                  |                        |                   |               |             |                  |                   |                            |                            |                   |  |  |  |  |  |
| Barkwood                | • •                           |                                                                                  | • •                    | • •               | • •           | • •         | • •              | • •               | • •                        | •                          | • •               |  |  |  |  |  |
| Charcoal                | • •                           |                                                                                  | • •                    | • •               | • •           | • •         | • •              |                   | • •                        | • •                        | • 🔺               |  |  |  |  |  |
| Hickory                 | • •                           | •                                                                                | • •                    | • •               | • •           | •           | ٠                |                   | •                          | • •                        | • ▲               |  |  |  |  |  |
| Hunter<br>Green         | • ▲                           | •                                                                                | •                      | •                 | •             | •           | •                |                   |                            | •                          | • •               |  |  |  |  |  |
| Shakewood               |                               | •                                                                                | •                      | • 🔺               | • •           | • •         |                  |                   |                            |                            | • •               |  |  |  |  |  |
| Slate                   |                               |                                                                                  | • •                    | •                 |               |             |                  |                   | •                          | •                          | • •               |  |  |  |  |  |
| Weathered<br>Wood       | • ▲                           |                                                                                  | • ▲                    | • 🔺               | • ▲           | • •         | • ▲              | •                 | •                          | •                          | • ▲               |  |  |  |  |  |
| Regional<br>Colors:     |                               |                                                                                  |                        |                   |               |             |                  |                   |                            |                            |                   |  |  |  |  |  |
| Birchwood               |                               |                                                                                  | ٠                      | •                 | • •           | •           | •                |                   | •                          | •                          |                   |  |  |  |  |  |
| Biscayne<br>Blue        | • ▲                           |                                                                                  |                        |                   |               |             |                  |                   |                            |                            | •                 |  |  |  |  |  |
| Canadian<br>Driftwood   |                               |                                                                                  |                        |                   |               |             |                  | •                 | ٠                          | •                          | •                 |  |  |  |  |  |
| Copper<br>Canyon        |                               |                                                                                  |                        |                   | •             |             |                  |                   |                            |                            |                   |  |  |  |  |  |
| Driftwood               |                               |                                                                                  |                        |                   |               | •           | •                |                   |                            |                            |                   |  |  |  |  |  |
| Fox Hollow<br>Gray      | • •                           |                                                                                  | •                      | •                 |               |             |                  |                   |                            |                            |                   |  |  |  |  |  |
| Mission<br>Brown        | •                             | •                                                                                | ٠                      | •                 | •             |             |                  | ٠                 | ٠                          | ٠                          | ٠                 |  |  |  |  |  |
| Oyster Gray             | •                             |                                                                                  |                        |                   |               |             |                  |                   |                            |                            |                   |  |  |  |  |  |
| Patriot Red             |                               |                                                                                  |                        |                   |               |             |                  |                   |                            |                            |                   |  |  |  |  |  |
| Pewter Gray             |                               | ٠                                                                                | • •                    | • •               |               |             |                  | •                 |                            | • •                        | • •               |  |  |  |  |  |
| Sienna<br>Sunset        |                               |                                                                                  |                        |                   |               |             |                  |                   |                            |                            |                   |  |  |  |  |  |
| Sunset Brick            |                               |                                                                                  |                        |                   |               | •           |                  |                   |                            |                            |                   |  |  |  |  |  |
| White <sup>1</sup>      |                               |                                                                                  |                        |                   |               | •           | •                |                   |                            |                            |                   |  |  |  |  |  |
| Williamsburg<br>Slate   | •                             |                                                                                  | •                      |                   |               |             |                  |                   |                            |                            |                   |  |  |  |  |  |