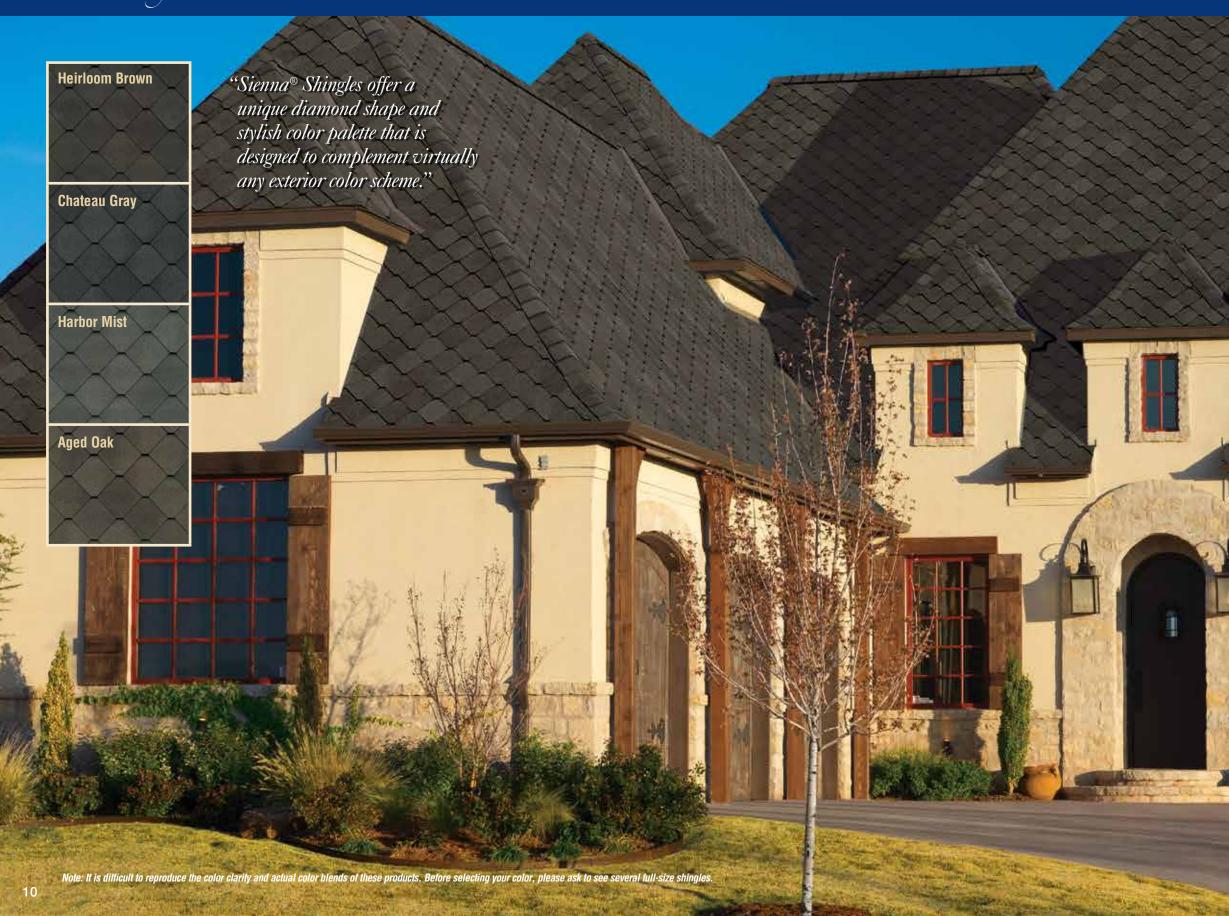

### Classic Old World Elegance... At An Incredibly Affordable Price

### The Stylish Look Of Hand-Cut European Shingles... At An Incredibly Affordable Price

Color Shown: Cedarwood Abbey

U.S. only

Note: It is difficult to reproduce the color clarity and actual color blends of these products. Before selecting your color, please ask to see several full-size shingles.